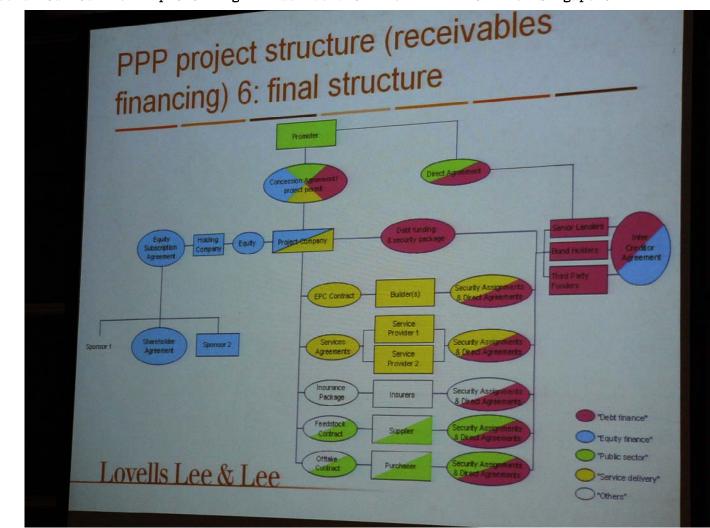

Brown                                                                           | Advised the spansor                                                                                     | Advised the Tube Lines consortium                                                                                                            | Advised EADS and EADS Astrium                          |
| Lovells Lee & Lee                                                                                    |                                                                                                         |                                                                                                                                              |                                                        |